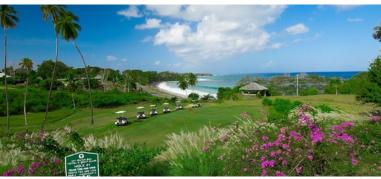

## **GOLF**

- Award-winning 18 hole championship golf course, est. 1968
- ♦ 127 acres of old sugar and coconut estate
- ♦ Spectacular views from every hole
- ♦ The par course is 6,793 yards from the back tees
- ♦ P.G.A. Pro teaching professionals, support staff, equipment and carts readily available
- Five par 5s ranging in distance from and easy 466 yards to a testing 535 yards
- ♦ Eight par 4s and par 3s
- Hosted Shell's Wonderful World of Golf & Johnnie Walker International