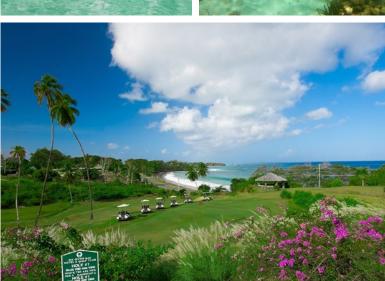

## **GOLF**

- Award-winning 18 hole championship golf course, est. 1968
- ♦ 127 acres of old sugar and coconut estate
- ♦ Spectacular views from every hole
- ♦ The par course is 6,793 yards from the back tees
- ♦ P.G.A. Pro teaching professionals, support staff, equipment and carts readily available
- Five par 5s ranging in distance from and easy 466 yards to a testing 535 yards
- ♦ Eight par 4s and par 3s
- Hosted Shell's Wonderful World of Golf & Johnnie Walker International