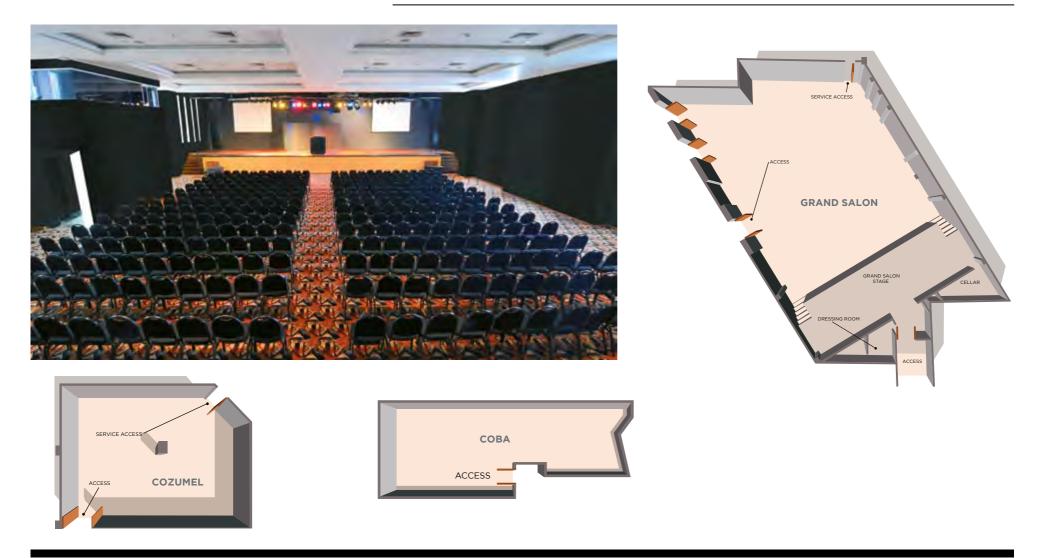

## MICE

### REGARDLESS OF YOUR EVENT'S SIZE, OASIS PALM BOASTS THE PERFECT HALL TO ORGANIZE IT.

From a 20 executives meeting to a training event for 400 collaborators; from a corporate workshop to an international convention; whether it is a day of meetings or a commemoration celebration... With Oasis Palm, your event's success is guaranteed.

| COVID PROTOCOL. BETWEEN 25% AND 50% REDUCTION OF THE HALL'S CAPACITY,<br>ACCORDING TO EACH HALL AND KIND OF SETTING |       |         |        |          |         |          |         |
|---------------------------------------------------------------------------------------------------------------------|-------|---------|--------|----------|---------|----------|---------|
| MAXIMUM CAPACITY                                                                                                    |       |         |        |          |         |          |         |
| HALL                                                                                                                | sq ft | U-SHAPE | SCHOOL | IMPERIAL | THEATER | COCKTAIL | BANQUET |
| GRAND SALON                                                                                                         | 3,932 | 80      | 200    | 100      | 400     | 400      | 250     |
| GRAND SALON STAGE                                                                                                   | 1,048 | N/A     | N/A    | N/A      | N/A     | N/A      | N/A     |
| СОВА                                                                                                                | 581   | 25      | 40     | 30       | 50      | 50       | N/A     |
| COZUMEL                                                                                                             | 1,270 | 30      | 70     | 50       | 80      | 100      | 80      |