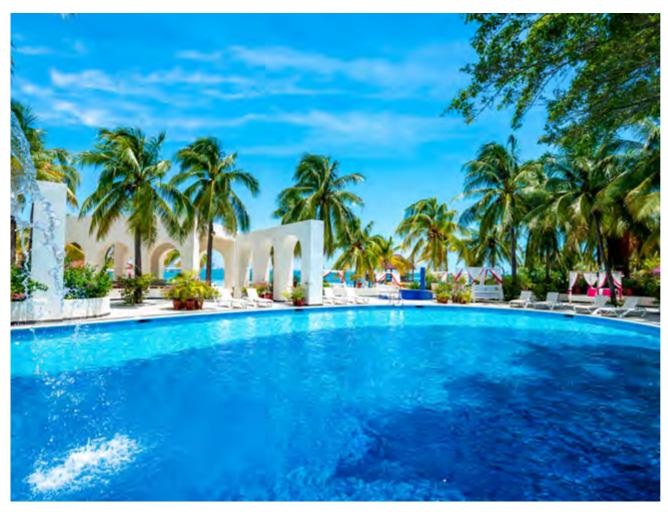

OASIS PALM

OASIS PALM 4★ THE FAMILY RESORT

The best entertainment for the whole family can be found at this charming Oasis, conveniently located by the sea of Cancun. Here, kids and adults have fun in the Pirata's Bay adventure zone, The Arcade gaming room or the prehistoric Yucatan Jurassic River. Another attraction is the magical Kiddo Zone, especially designed for the joy of the little ones, always cared for by expert personnel.

### HIGHLIGHTS

- Privileged location in the hotel zone of Cancun, Isla Mujeres bay
- 100% family-friendly resort
- Family fun zones: Yucatan Jurassic River, Pirata's Bay, and The Arcade
- KiddO Zone: Area with exclusive attractions for kids
- Spacious and comfortable rooms for families of up to 2 adults and 3 children
- Restaurants with international cuisine, Mexican antojitos, and variety of seafood
- Sensoria Chill Out & Spa: Relaxation space for adults only, with Jacuzzis, Bali beds, and massage cabins