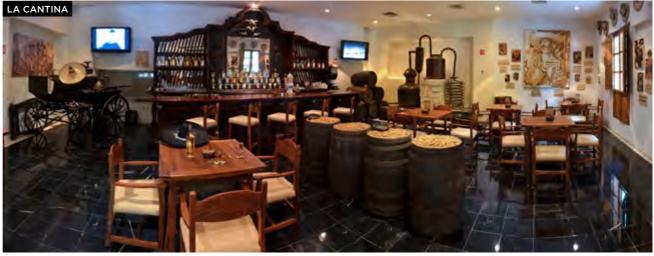

## BARS

### BARS

ALL INCLUSIVE RESORT • BE FREE, STAY SAFE

- Less tables in restaurants. All tables are separated considering the safety distance standards.
- Groups of 5 or more persons must book in advance, allowing our staff to place the tables, following the safety standards.
- **Contactless** menus available at the Oasis app or through a QR code.
- New operation, setting, and table cleaning standards, adapted for the total safety of our guests. All tables and chairs are sanitized before and after each guest.
- Hydroalcoholic gel dispensers available at every food & beverages consumption center.
- All food & beverages collaborators have been trained to avoid contact with food. Mandatory use of masks.