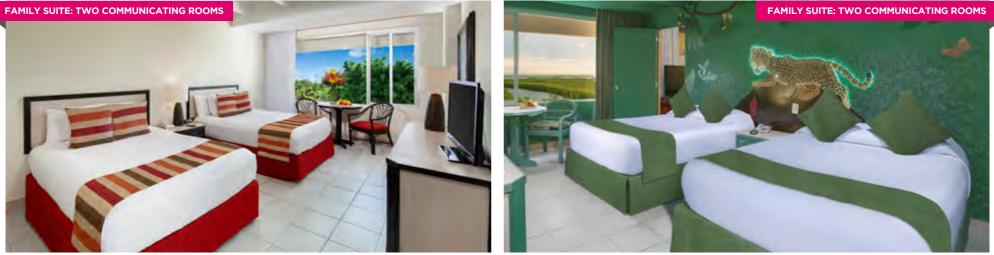

## FAMILY SUITES

FAMILY SUITE: MADE UP OF TWO ROOMS, ONE STANDARD (KING SIZE) AND A SECOND ROOM THAT CAN BE THEMED\* OR STANDARD

\*SUBJECT TO AVAILABILITY