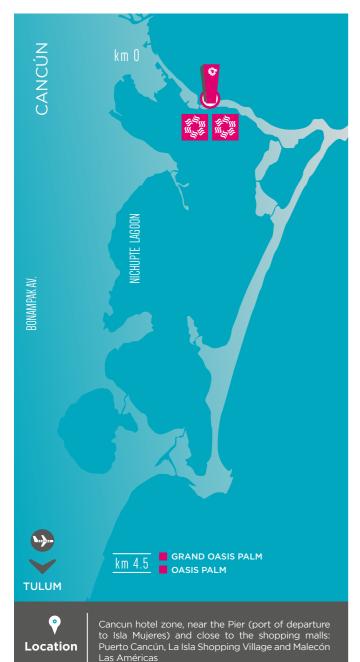

### HIGHLIGHTS

- Privileged location in the hotel zone of Cancun, Isla Mujeres bay
- 100% family-friendly resort
- Family fun zones: Yucatan Jurassic River, Pirata's Bay, and The Arcade
- KiddO Zone: Area with exclusive attractions for kids
- Spacious and comfortable rooms for families of up to 2 adults and 3 children
- Restaurants with international cuisine, Mexican antojitos, and variety of seafood
- Sensoria Chill Out & Spa: Relaxation space for adults only, with Jacuzzis, Bali beds, and massage cabins