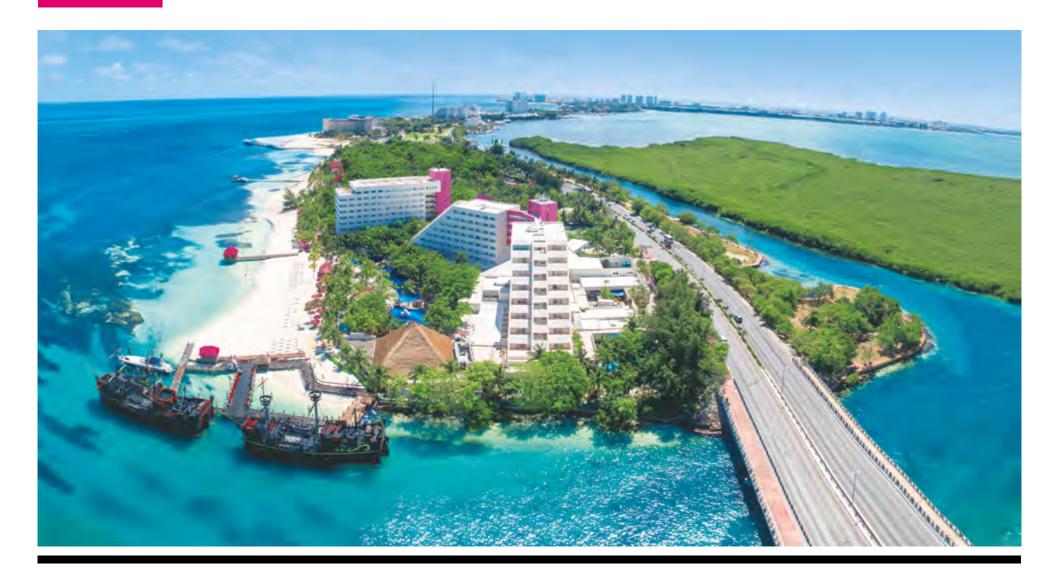

OASIS PALM

OASIS PALM 4★ THE FAMILY RESORT

The best entertainment for the whole family can be found at this charming Oasis, conveniently located by the sea of Cancun. Here, kids and adults have fun in the Pirata's Bay adventure zone, The Arcade gaming room or the prehistoric Yucatan Jurassic River. Another attraction is the magical Kiddo Zone, especially designed for the joy of the little ones, always cared for by expert personnel.

### HIGHLIGHTS

- Privileged location in the hotel zone of Cancun, Isla Mujeres bay
- 100% family-friendly resort
- Family fun zones: Yucatan Jurassic River, Pirata's Bay, and The Arcade
- KiddO Zone: Area with exclusive attractions for kids
- Spacious and comfortable rooms for families of up to 2 adults and 3 children
- Restaurants with international cuisine, Mexican antojitos, and variety of seafood
- Sensoria Chill Out & Spa: Relaxation space for adults only, with Jacuzzis, Bali beds, and massage cabins