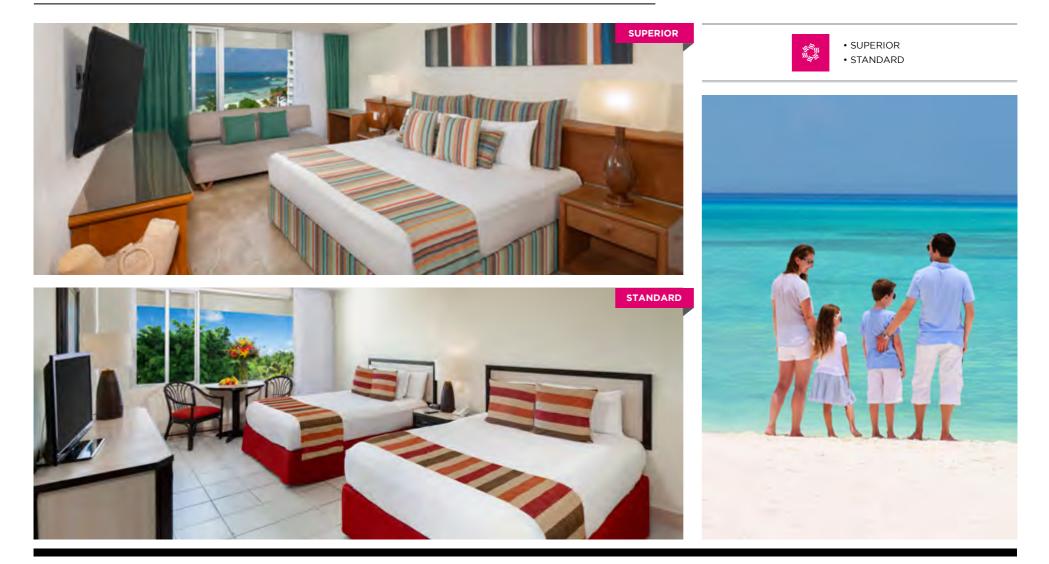

## **ROOMS & SUITES**

|                |                                          | JIANDARD    | SOFERIOR |
|----------------|------------------------------------------|-------------|----------|
| Ā              | EXPRESS CHECK-OUT                        | 1           | 1        |
|                | 1 KING SIZE BED OR 2 DOUBLE BEDS         | ſ           | 1        |
| Oll            | BATH AMENITIES AND TOWELS                | 1           | 1        |
| ● <del> </del> | USB PORTS                                |             | 1        |
|                | IRON & IRONING BOARD                     | A SOLICITUD | 1        |
| (*             | SAFETY BOX                               | \$          | 1        |
|                | FLAT SCREEN                              | 1           | 1        |
| *              | AIR CONDITIONING                         | 1           | ſ        |
| <b>P</b>       | HAIRDRYER                                | 1           | 1        |
| Q              | RADIO ALARM CLOCK                        | 1           | 1        |
| ä              | COFFEE MAKER                             |             | ſ        |
|                | MINIBAR: STOCKED UPON ARRIVAL WITH WATER |             | 1        |
|                |                                          |             |          |
|                |                                          |             |          |
|                | • FAMILY INTERACTION AREAS • SPECIAL AI  | REAS FOR K  | IDS      |