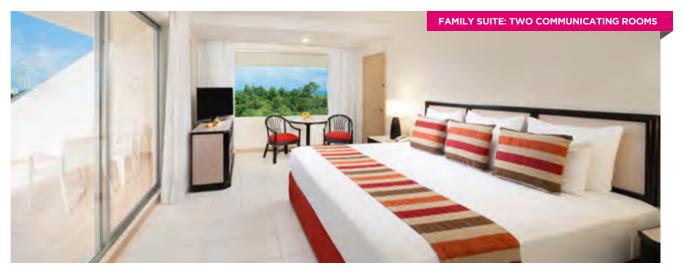

## FAMILY SUITES

FAMILY SUITE: MADE UP OF TWO ROOMS, ONE STANDARD (KING SIZE) AND A SECOND ROOM THAT CAN BE THEMED\* OR STANDARD

\*SUBJECT TO AVAILABILITY