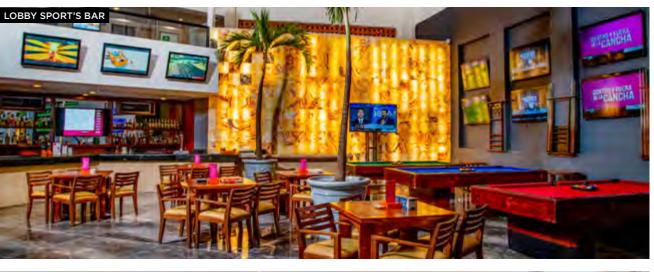

## BARS

### BARS

ALL INCLUSIVE RESORT • BE FREE, STAY SAFE

- Less tables in restaurants. All tables are separated considering the safety distance standards.
- Groups of 5 or more persons must book in advance, allowing our staff to place the tables, following the safety standards.
- **Contactless** menus available at the Oasis app or through a QR code.
- New operation, setting, and table cleaning standards, adapted for the total safety of our guests. All tables and chairs are sanitized before and after each guest.
- Hydroalcoholic gel dispensers available at every food & beverages consumption center.
- All food & beverages collaborators have been trained to avoid contact with food. Mandatory use of masks.