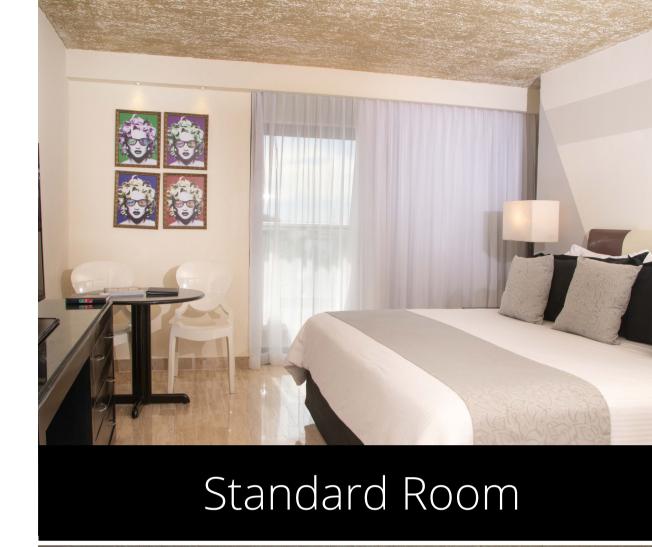

## All Rooms Feature

King Size or Two Double Beds
Coffee machine
Air conditioning
Bath amenities and towels
Iron and Ironing board
Flat screen TV
WIFI
Safety box

Minibar: cool drinks, beer and bottled water at extra charge