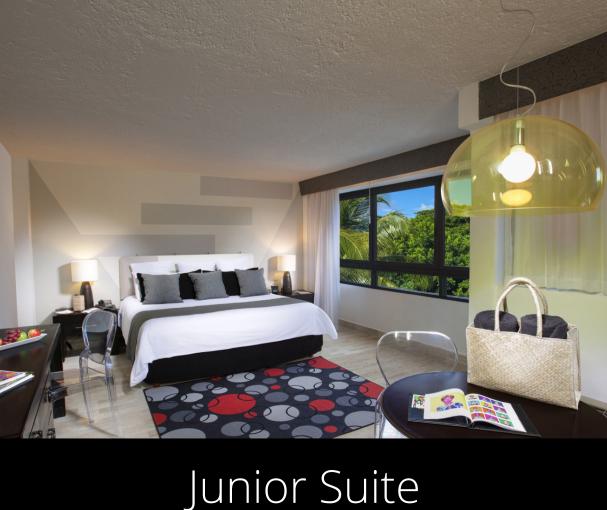

## All Rooms Feature

King Size or Two Double Beds
Coffee machine
Air conditioning
Bath amenities and towels
Iron and Ironing board
Flat screen TV
WIFI
Safety box

Minibar: cool drinks, beer and bottled water at extra charge