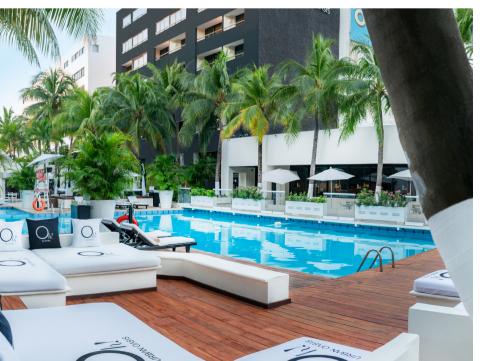

### **HIGHLIGHTS**

Urban hotel with a privileged location at the hotel zone entrance
Easy and quick access to shopping malls, restaurants, and beaches
Buffet breakfast included
Buffet restaurant, a la carte options, and bars
Pool area with Bali bed and DJ beats
Spa with massages and body treatments available
Meetings and business halls
Premium WiFi included
Day Pass at Grand Oasis Palm included once per stay
Private open-air parking lot (free)

# Services & Facilities

| ₩ ¶        | RESTAURANTS                                                          | 3 \$ |
|------------|----------------------------------------------------------------------|------|
| Ť          | BARS                                                                 | 2 \$ |
| <b>***</b> | COFFEE SHOP 24 h                                                     | \$   |
| **         | POOL                                                                 | 1    |
| ##         | GYM                                                                  | ſ    |
| <b>À</b>   | SPA: AESTHETIC SERVICES AND BODY TREATMENTS                          | \$   |
| ·          | CONFERENCE HALLS AND BUSINESS CENTER:<br>7 HALLS   500 PAX           | \$   |
| \$         | VIAJES CARIBE MAYA: TOURS AND EXCURSIONS                             | \$   |
|            | PRIVATE OPEN AIR PARKING LOT (FREE)                                  | 1    |
| <b>A</b>   | DAY PASS INCLUDED AT GRAND OASIS PALM<br>TRANSPORTATION NOT INCLUDED | ſ    |
|            |                                                                      |      |