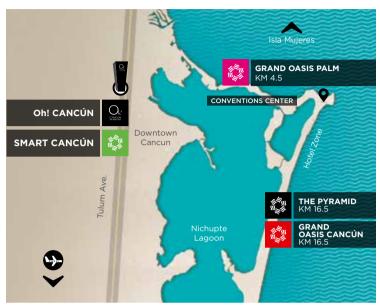

### **O** LOCATION

Located in Tulum avenue, one of the main arteries in Cancun, only 20 min. away from the international airport, and near the hotel zone entrance. Very close to restaurants, movie theaters and shopping malls.

### SHUTTLE TO THE BEACH

Complimentary transportation to our beach clubs

| DEPARTURES FROM:     | ARRIVALS FROM:         |                       |             |  |  |
|----------------------|------------------------|-----------------------|-------------|--|--|
| Oh! CANCUN           | OASIS PALM             | GRAND<br>OASIS CANCUN | THE PYRAMID |  |  |
| •10:30 h<br>•12:30 h | • 16:00 h<br>• 18:00 h | • 17:30 h             | • 17:30 h   |  |  |

### ACCESS TO OUR BEACH CLUBS (5)

Features: Meals & beverages, snacks, pools and facilities.

**Schedule:** 9:00 to 18:00 h

CONVENIENT OPTIONS AVAILABLE FOR YOU AT THE HOTEL LOBBY