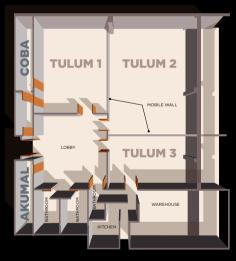

### **GROUPS & CONVENTIONS**

| MAXIMUM CAPACITY  |       |         |        |          |         |          |         |
|-------------------|-------|---------|--------|----------|---------|----------|---------|
| HALL              | SQ FT | U-SHAPE | SCHOOL | IMPERIAL | THEATER | COCKTAIL | BANQUET |
| GRAND SALÓN TULUM | 4,488 | 90      | 250    | 100      | 500     | 400      | 250     |
| TULUM I           | 958   | 40      | 60     | 50       | 100     | 80       | 80      |
| TULUM II          | 1,884 | 90      | 180    | 100      | 250     | 250      | 120     |
| TULUM III         | 839   | 48      | 60     | 80       | 156     | 60       | 60      |
| AKUMAL            | 281   | N/A     | 16     | 18       | 20      | N/A      | N/A     |
| COBÁ              | 285   | N/A     | 16     | 18       | 20      | N/A      | N/A     |