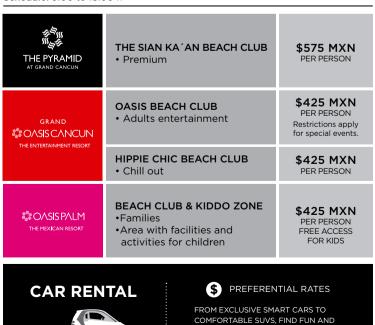

### **ACCESS TO BEACH CLUBS**

AT HOTELS: GRAND OASIS CANCÚN, OASIS PALM & THE PYRAMID AT GRAND CANCÚN

FAMILIES ENTERTAINMENT

CHILL OUT

PREMIUM