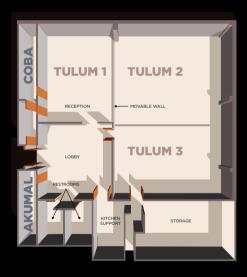

### **GROUPS & CONVENTIONS**

| MAXIMUM CAPACITY |        |         |        |          |         |          |         |
|------------------|--------|---------|--------|----------|---------|----------|---------|
| HALL             | SQ FT  | U-SHAPE | SCHOOL | IMPERIAL | THEATER | COCKTAIL | BANQUET |
| TULUM GRAND HALL | 4488.6 | 90      | 250    | 100      | 500     | 400      | 280     |
| TULUM I          | 958.5  | 40      | 60     | 50       | 100     | 80       | 80      |
| TULUM II         | 1884   | 90      | 180    | 100      | 250     | 250      | 120     |
| TULUM III        | 839.2  | 48      | 60     | 80       | 56      | 60       | 60      |
| AKUMAL           | 281    | N/A     | 16     | 18       | 20      | N/A      | N/A     |
| СОВА             | 285.5  | N/A     | 16     | 18       | 20      | N/A      | N/A     |