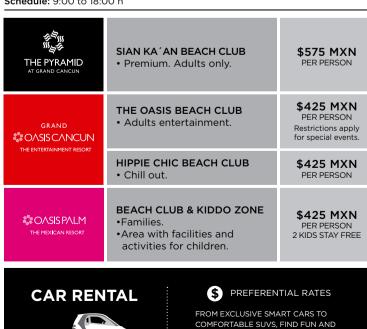

#### ACCESS TO OUR BEACH CLUBS (5)

Features: Meals & beverages, snacks, pools and facilities.

Schedule: 9:00 to 18:00 h

CONVENIENT OPTIONS AVAILABLE FOR YOU AT THE HOTEL LOBBY

### **ACCESS TO BEACH CLUBS**

AT HOTELS: GRAND OASIS CANCUN, OASIS PALM & THE PYRAMID AT GRAND CANCUN

**FAMILIES** 

**ENTERTAINMENT** 

**CHILL OUT** 

**PREMIUM**