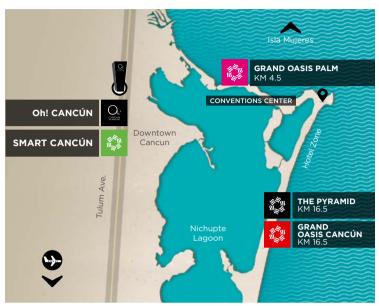

### LOCATION

Located in Tulum avenue, one of the main arteries in Cancun, only 20 min. away from the international airport, and near the hotel zone entrance. Very close to restaurants, movie theaters and shopping malls.

### SHUTTLE TO THE BEACH

Complimentary transportation to our beach clubs

| DEPARTURES FROM:     | ARRIVALS FROM:         |                       |             |  |  |
|----------------------|------------------------|-----------------------|-------------|--|--|
| Oh! CANCUN           | OASIS PALM             | GRAND<br>OASIS CANCUN | THE PYRAMID |  |  |
| •10:30 h<br>•12:00 h | • 16:00 h<br>• 18:00 h | • 17:30 h             | • 17:30 h   |  |  |

#### ACCESS TO OUR BEACH CLUBS (5)

Features: Meals & beverages, snacks, pools and facilities.

Schedule: 9:00 to 18:00 h

CONVENIENT OPTIONS AVAILABLE FOR YOU AT THE HOTEL LOBBY

### **ACCESS TO BEACH CLUBS**

AT HOTELS: GRAND OASIS CANCUN, OASIS PALM & THE PYRAMID AT GRAND CANCUN

**FAMILIES** 

**ENTERTAINMENT** 

**CHILL OUT** 

**PREMIUM**