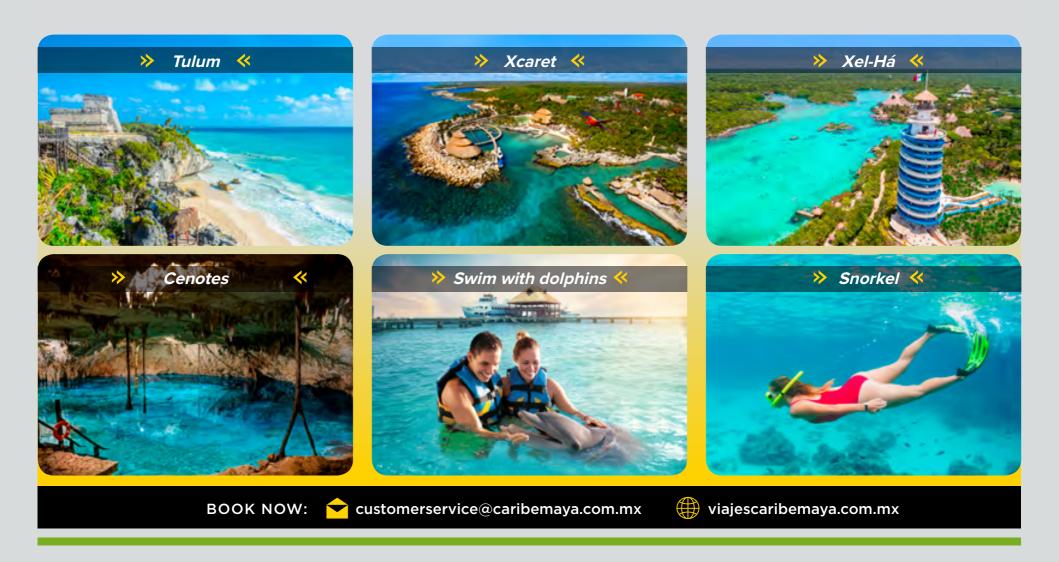

|          |         |
|-------------------|--------|---------|--------|----------|---------|----------|---------|
| HALL              | sq ft  | U-SHAPE | SCHOOL | IMPERIAL | THEATER | COCKTAIL | BANQUET |
| GRAND SALÓN TULUM | 417.01 | 90      | 250    | 100      | 500     | 400      | 280     |
| TULUM I           | 89.05  | 40      | 60     | 50       | 100     | 80       | 80      |
| TULUM II          | 175.03 | 90      | 180    | 100      | 250     | 250      | 120     |
| TULUM III         | 77.97  | 48      | 60     | 80       | 56      | 60       | 60      |
| AKUMAL            | 26.11  | N/A     | 16     | 18       | 20      | N/A      | N/A     |
| COBÁ              | 26.53  | N/A     | 16     | 18       | 20      | N/A      | N/A     |









### **ACTIVITIES & TOURS**





#### ROOMS & SUITES

MAXIMUM OCCUPANCY PER ROOM: 4 x 🔒

**75 SMART** 

43

**SMART PLUS** VANITY MIRROR

#### **WORKATION SUITE**

ON REQUEST UPON ARRIVAL AT THE HOTEL. SUBJECT TO AVAILABILITY.





# COMPLEMENTARY FACILITIES & SERVICES

|                                        |                                                                                                                           | =        |
|----------------------------------------|---------------------------------------------------------------------------------------------------------------------------|----------|
|                                        | 24-HOUR RECEPTION                                                                                                         | <b>f</b> |
| ₩ ¶