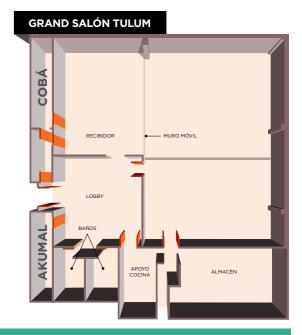

| MAXIMUM CAPACITY  |        |         |        |          |         |          |         |
|-------------------|--------|---------|--------|----------|---------|----------|---------|
| HALL              | sq ft  | U-SHAPE | SCHOOL | IMPERIAL | THEATER | COCKTAIL | BANQUET |
| GRAND SALÓN TULUM | 417.01 | 90      | 250    | 100      | 500     | 400      | 280     |
| TULUM I           | 89.05  | 40      | 60     | 50       | 100     | 80       | 80      |
| TULUM II          | 175.03 | 90      | 180    | 100      | 250     | 250      | 120     |
| TULUM III         | 77.97  | 48      | 60     | 80       | 56      | 60       | 60      |
| AKUMAL            | 26.11  | N/A     | 16     | 18       | 20      | N/A      | N/A     |
| COBÁ              | 26.53  | N/A     | 16     | 18       | 20      | N/A      | N/A     |