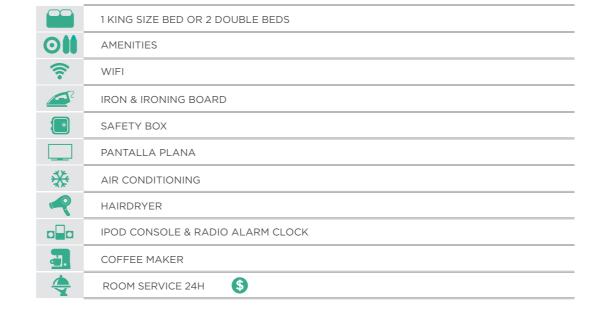

#### ROOMS & SUITES

MAXIMUM OCCUPANCY PER ROOM: 4 x 🔒

**75 SMART** 

43

**SMART PLUS** VANITY MIRROR