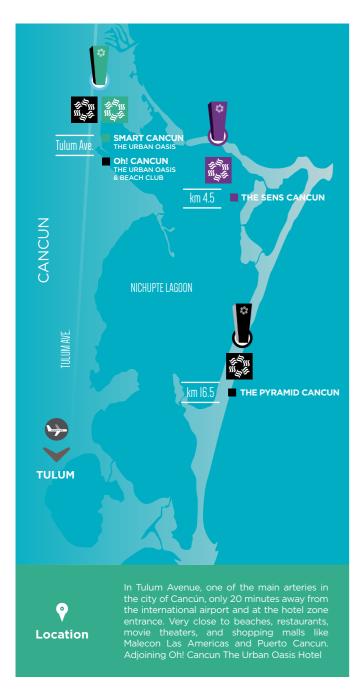

This hotel is a smart option that allows carrying out that business meeting, with several halls and coffee break service.

Its convenient location on Tulum Avenue will let you stay close to the hotel zone entrance with easy and quick access to shopping malls, restaurants, and beaches.

#### **HIGHLIGHTS**

- Urban hotel with privileged location on Tulum Avenue, with access to the hotel zone and Puerto Cancun, in addition to easy and quick access to shopping malls, restaurants, and beaches.
- Buffet restaurant, 24-hour snacks service
  & beverages.
- Pools and gardens area.
- Exclusive day pass at The Sens Cancun and The Pyramid Cancun hotels.
- Halls for corporate meetings.
- WiFi.
- Free open-air parking lot.