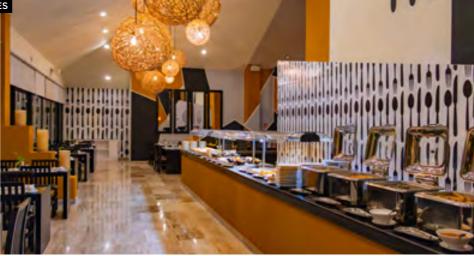

### RESTAURANTS §

|                       |                   | DESCRIPTION                           | BREAKFAST* | LUNCH* | DINNER* | INDOOR | TERRACE |
|-----------------------|-------------------|---------------------------------------|------------|--------|---------|--------|---------|
| coffee<br>8-you       | COFFEE & YOU      | Wraps, panini, sushi<br>& snacks 24 h |            | ſ      | ſ       | ſ      | ſ       |
| · <u>Bīţēs</u> ·      | BITES             | Buffet                                | ſ          |        |         | 1      | ſ       |
| SPURTS                | OH!<br>SPORTS BAR | Burguer, hot dogs<br>& snacks         |            |        | 1       | 1      |         |
| - <u>la cantina</u> - | LA CANTINA        | Tacos & tortas                        |            |        | 1       | 1      | ſ       |