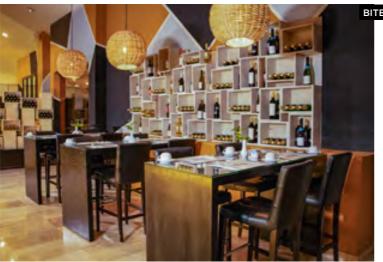

### RESTAURANTS §

|                       |                   | DESCRIPTION                           | BREAKFAST* | LUNCH* | DINNER* | INDOOR | TERRACE |
|-----------------------|-------------------|---------------------------------------|------------|--------|---------|--------|---------|
| coffee<br>8-you       | COFFEE & YOU      | Wraps, panini, sushi<br>& snacks 24 h |            | ſ      | ſ       | ſ      | ſ       |
| · <u>Bīţēs</u> ·      | BITES             | Buffet                                | ſ          |        |         | 1      | ſ       |
| SPURTS                | OH!<br>SPORTS BAR | Burguer, hot dogs<br>& snacks         |            |        | 1       | 1      |         |
| - <u>la cantina</u> - | LA CANTINA        | Tacos & tortas                        |            |        | 1       | 1      | ſ       |