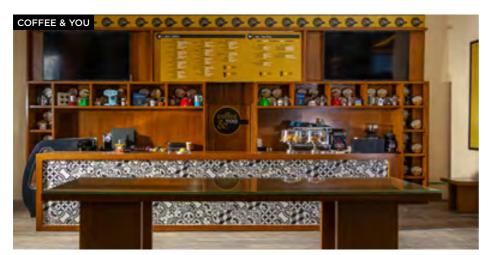

### RESTAURANTS §

|                       |                   | DESCRIPTION                           | BREAKFAST* | LUNCH* | DINNER* | INDOOR | TERRACE |
|-----------------------|-------------------|---------------------------------------|------------|--------|---------|--------|---------|
| coffee<br>8-you       | COFFEE & YOU      | Wraps, panini, sushi<br>& snacks 24 h |            | ſ      | ſ       | ſ      | ſ       |
| · <u>Bīţēs</u> ·      | BITES             | Buffet                                | ſ          |        |         | 1      | ſ       |
| SPURTS                | OH!<br>SPORTS BAR | Burguer, hot dogs<br>& snacks         |            |        | 1       | 1      |         |
| - <u>la cantina</u> - | LA CANTINA        | Tacos & tortas                        |            |        | 1       | 1      | ſ       |