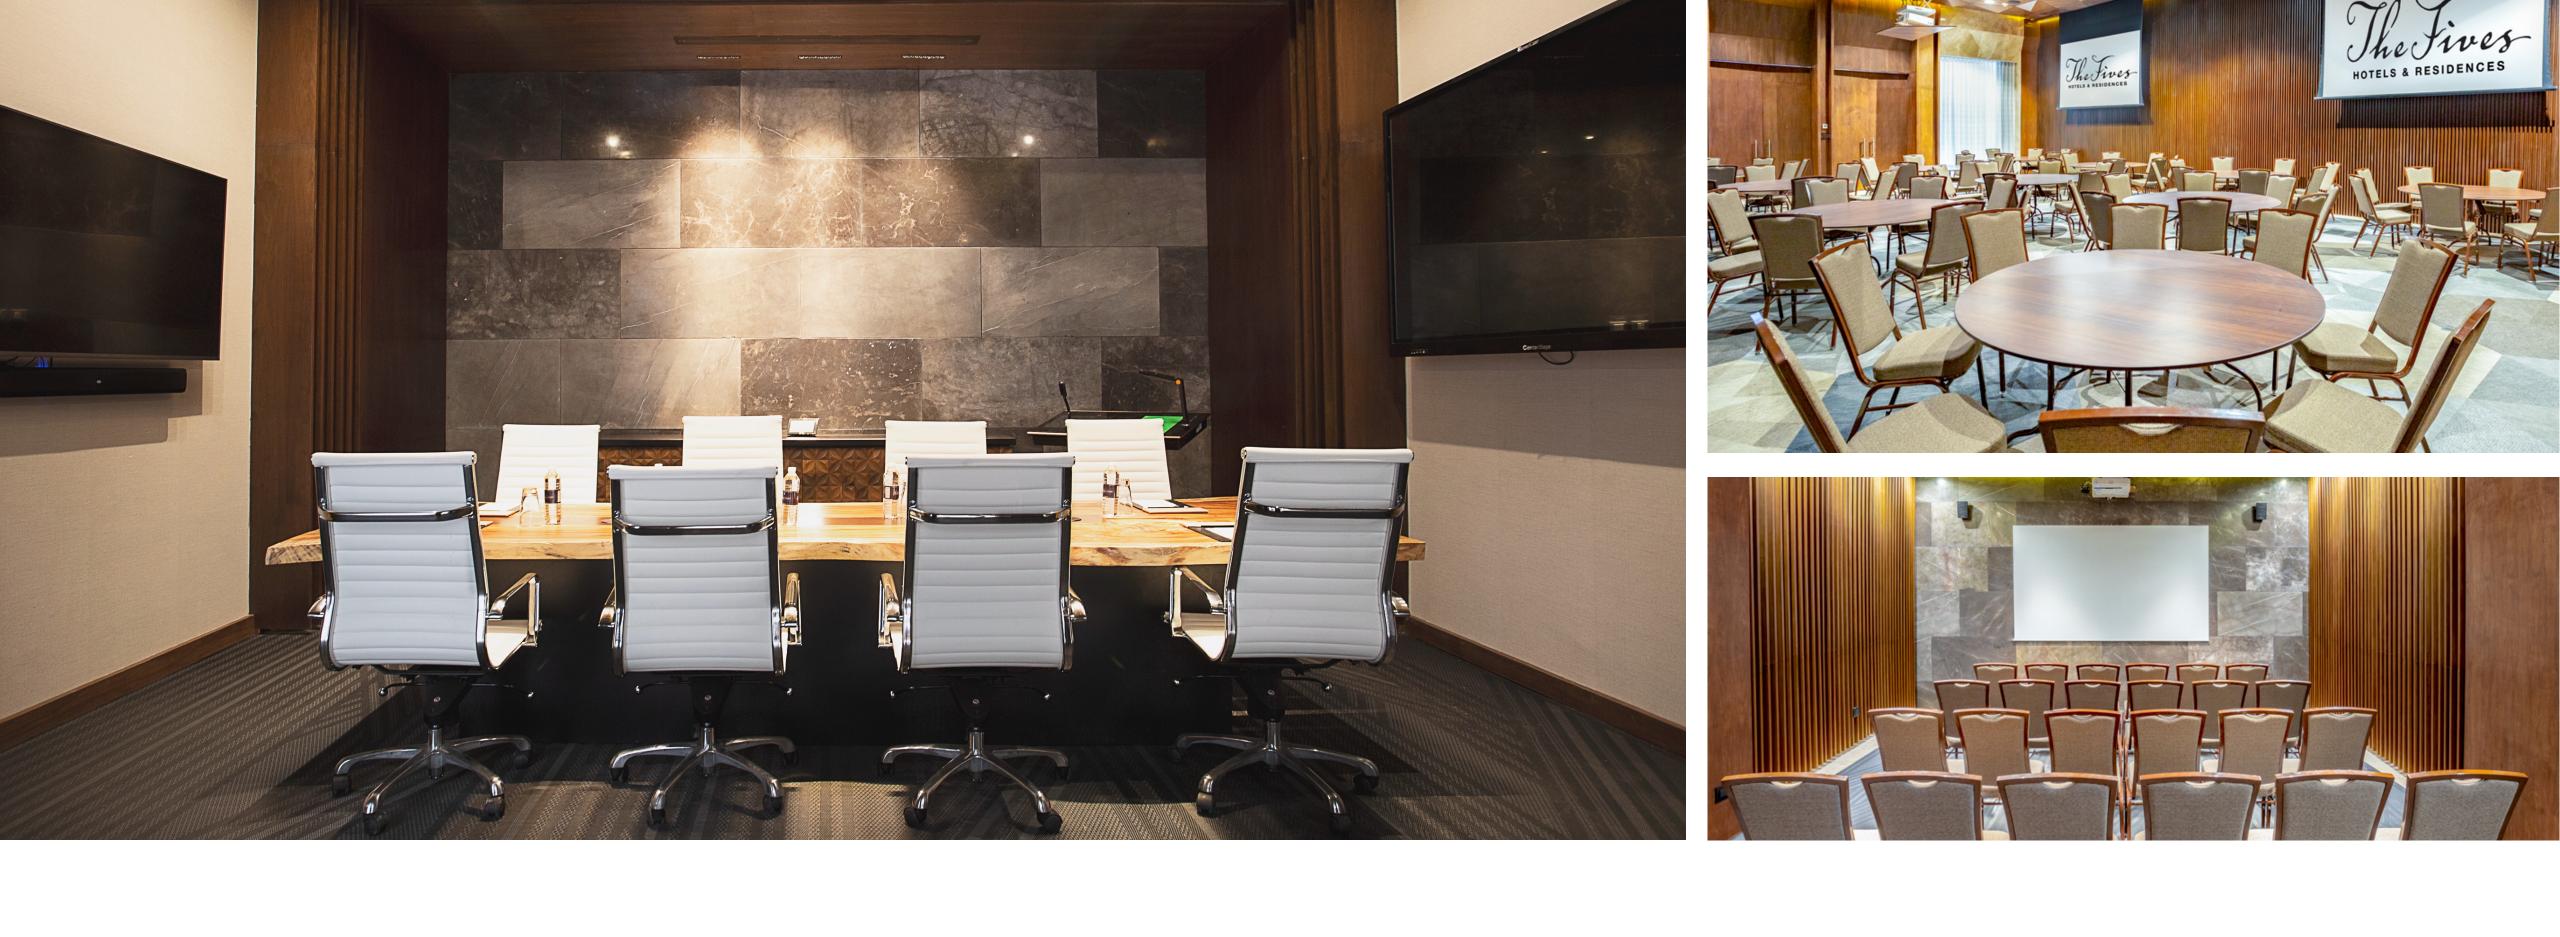

# Meeting rooms

The Fives Downtown offers incredible alternatives for conferences, seminars, and meetings; our first-class meeting rooms are complemented by the talent of our creative and event planning team and our catering services.

|          | Medida   |  |  |  |
|----------|----------|--|--|--|
| CEDRO    | 13.1x8.7 |  |  |  |
| CEDRO I  | 5.8X8.7  |  |  |  |
| CEDRO II | 7.2X8.7  |  |  |  |
| MENTA    | 7.8X5    |  |  |  |
| CLAVO    | 5.1x5.6  |  |  |  |

| METROS |        |            | TAMAÑO    |        |       |      |        |        | $\begin{array}{c} \bullet \bullet \bullet \bullet \\ \hline \bullet \bullet \bullet \bullet \\ \hline \bullet \bullet \bullet \bullet \\ \hline \bullet \bullet \bullet \bullet$ |         | •    |
|--------|--------|------------|-----------|--------|-------|------|--------|--------|----------------------------------------------------------------------------------------------------------------------------------------------------------------------------------|---------|------|
| 1      | Altura | Superficie | Medida    | Altura | SQ FT | Sala | Cóctel | Rondas | Escuela                                                                                                                                                                          | Forma U | Mesa |
| 7      | 4.5    | 114.5      | 42.9x28.7 | 14.7   | 1233  | 130  | 200    | 110    | 80                                                                                                                                                                               | 52      | 50   |
|        | 4.5    | 51.4       | 19.2X28.7 | 14.7   | 553   | 60   | 100    | 50     | 36                                                                                                                                                                               | 34      | 30   |
|        | 4.5    | 63.1       | 23.6X28.7 | 14.7   | 680   | 70   | 100    | 50     | 40                                                                                                                                                                               | 34      | 30   |
|        | 4.5    | 63.1       | 23.6X28.7 | 11.6   | 430   | 40   | 100    | 30     | 32                                                                                                                                                                               | 19      | 24   |
|        | 3.5    | 29         | 16.7x18.5 | 11.6   | 312   |      |        |        |                                                                                                                                                                                  |         | 12   |