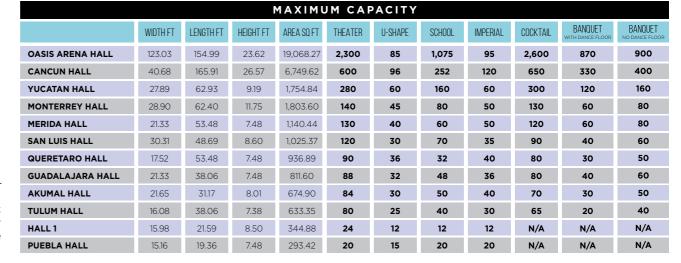

# MICE

REGARDLESS OF YOUR EVENT'S SIZE, THE PYRAMID CANCUN BOASTS THE PERFECT HALL TO ORGANIZE IT.

From a 20 executives meeting to a training event for 2,500 collaborators; from a corporate workshop to an international convention; whether it is a day of meetings or a commemoration celebration... With The Pyramid Cancun your event's success is guaranteed.

THE PYRAMID CANCÚN GOURMET PREMIUM

Availability of marquees to organize outdoor events and enjoy the spectacular views.

## MICE