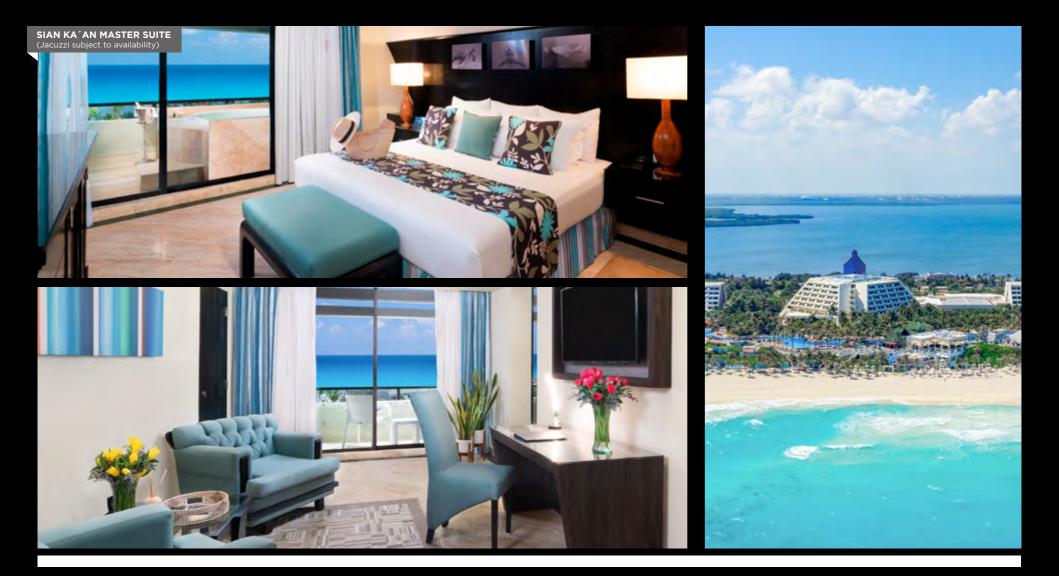

#### THE SIAN KA'AN CANCUN ADULTS ONLY

- 80 Sian Ka'an rooms and suites.
- Sian Ka'an Master Suite (Jacuzzi subject to availability)
- Careyes restaurant, positioned in 1st place of TripAdvisor's ranking in all Mexico.
- Adults-only restaurants & bars: Sakura, Benazuza Lounge Bar, Fontainebleau, Fontain Cigar Corner, and more.
- Adults-only entertainment: Red Casino, and Kinky Night Club.
- Adults-only relaxation areas.