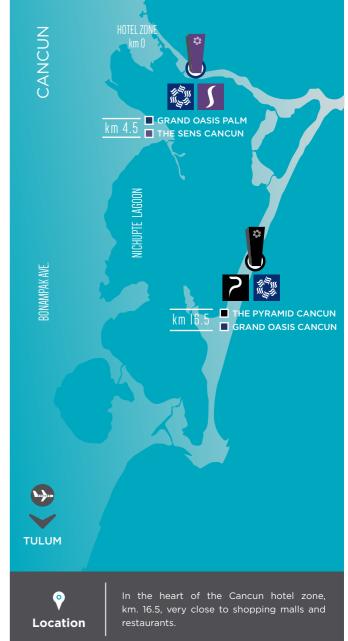

ar, Fontainebleau, Fontain Cigar Corner, and more.
- Adults-only entertainment: Red Casino, and Kinky Night Club.
- Adults-only relaxation areas.



### THE PYRAMID CANCUN

GOURMET PREMIUM ALL INCLUSIVE

Luxury, comfort, and wide spaces are some of the features of this all-inclusive resort, located in one of the most beautiful beaches in Cancun.

The Pyramid Cancun offers daytime and nighttime experiences, varied activities, shows, and haute cuisine restaurants to surprise even the most demanding guest.

### The Sian Ka'an Cancun

The Pyramid Cancun boasts **The Sian Ka'an** categories, where a wide array of **adults-only benefits** are offered, such as rooms & suites, restaurants, bars, shows, exclusive zones, and beach clubs, in addition to all services available in The Pyramid Cancun.





# SIAN KA'AN SUITES

ADULTS ONLY





# SIAN KA'AN ROOMS





THE PYRAMID CANCÚN GOURMET PREMIUM

し

# PYRAMID SUITES





# PYRAMID SUITES



**THE PYRAMID CANCÚN** GOURMET PREMIUM

# PYRAMID ROOMS





# EXCLUSIVE RESTAURANTS - included O -

| RESTAURANT                     | DESCRIPTION                                                         | BREAKFAST* | LUNCH*   | DINNER*    | INDOOR  | OUTDOOR |                                                             |
|--------------------------------|---------------------------------------------------------------------|------------|----------|------------|---------|---------|-------------------------------------------------------------|
| GOURMET CUISINE                | Fusion cuisine                                                      |