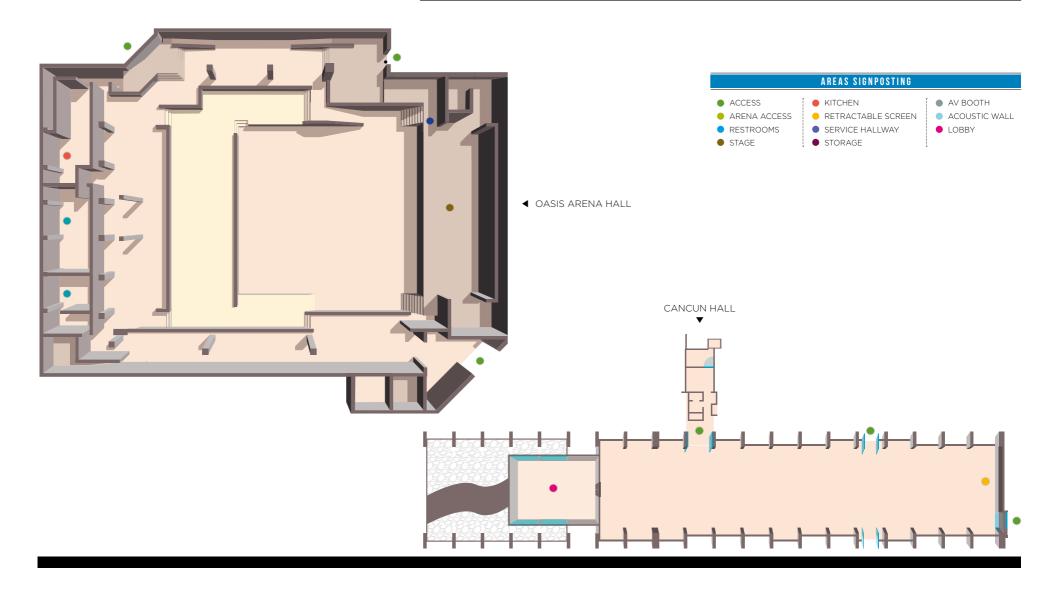

# MICE

REGARDLESS OF YOUR EVENT'S SIZE, THE PYRAMID CANCUN BOASTS THE PERFECT HALL TO ORGANIZE IT.

From a 20 executives meeting to a training event for 2,500 collaborators; from a corporate workshop to an international convention; whether it is a day of meetings or a commemoration celebration... With The Pyramid Cancun your event's success is guaranteed.

THE PYRAMID CANCÚN GOURMET PREMIUM

Availability of marquees to organize outdoor events and enjoy the spectacular views.

## MICE