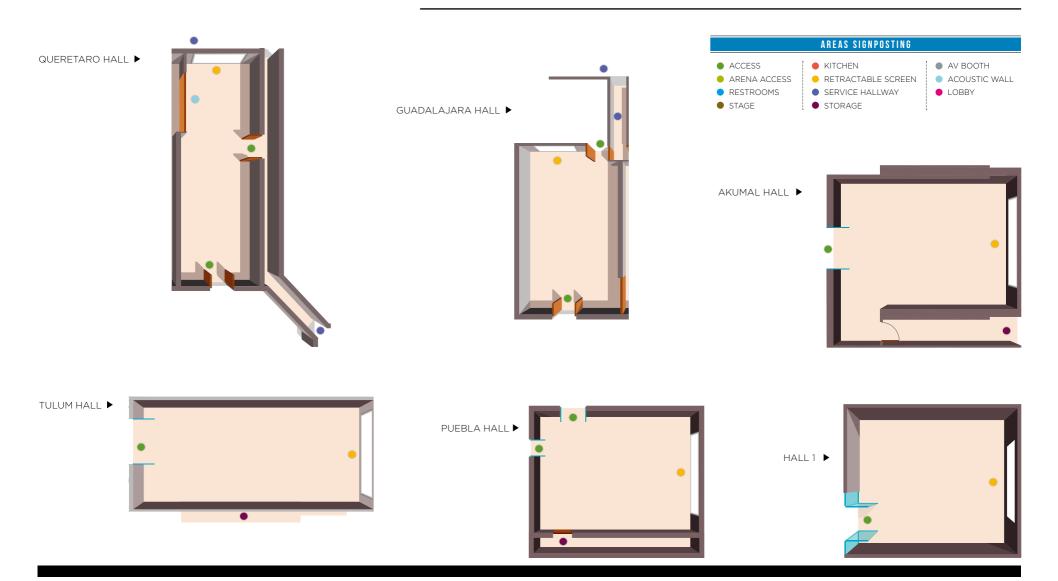

# MICE

REGARDLESS OF YOUR EVENT'S SIZE, THE PYRAMID CANCUN BOASTS THE PERFECT HALL TO ORGANIZE IT.

From a 20 executives meeting to a training event for 2,500 collaborators; from a corporate workshop to an international convention; whether it is a day of meetings or a commemoration celebration... With The Pyramid Cancun your event's success is guaranteed.

THE PYRAMID CANCÚN GOURMET PREMIUM

Availability of marquees to organize outdoor events and enjoy the spectacular views.

## MICE