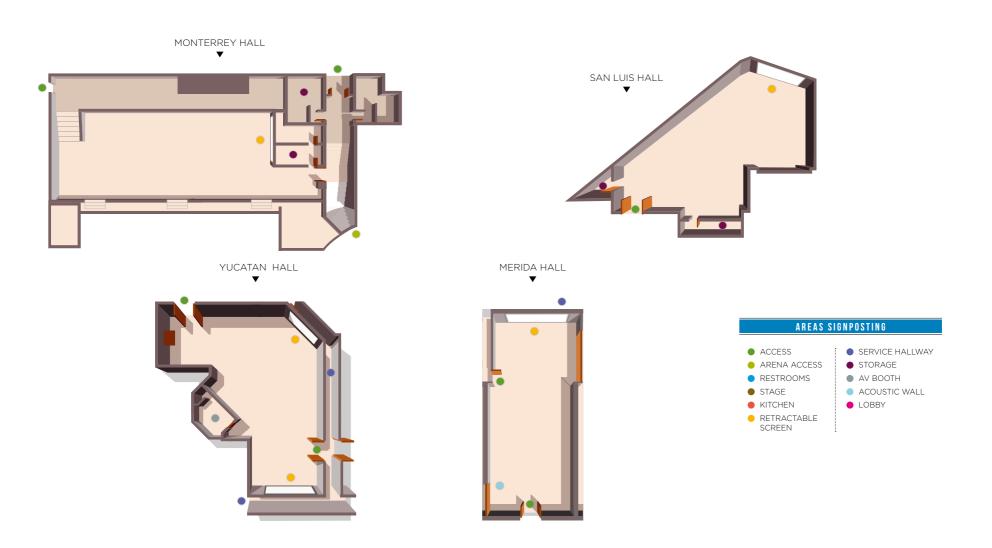

# MICE

REGARDLESS OF YOUR EVENT'S SIZE, THE PYRAMID CANCUN BOASTS THE PERFECT HALL TO ORGANIZE IT.

From a 20 executives meeting to a training event for 2,500 collaborators; from a corporate workshop to an international convention; whether it is a day of meetings or a commemoration celebration... With The Pyramid Cancun your event's success is guaranteed.

THE PYRAMID CANCÚN GOURMET PREMIUM

Availability of marquees to organize outdoor events and enjoy the spectacular views.

## MICE