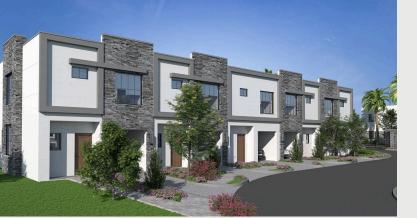

# 7530 Osceola Polk Line Rd, Davenport, FL 33897

## **Townhome Features:**

- Full kitchen with full-size refrigerator, microwave, stove, dishwasher, and kitchen supplies.
- Air conditioning
- Private washer and dryer
- Private Pool & Screened in patios with furniture
- WiFi