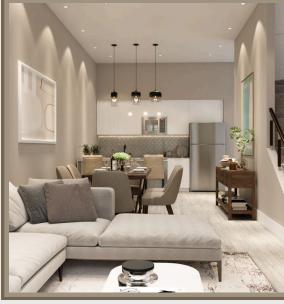

## **Townhome Features:**

- Full kitchen with full-size refrigerator, microwave, stove, dishwasher, and kitchen supplies.
- Air conditioning
- Private washer and dryer
- Private Pool & Screened in patios with furniture
- WiFi