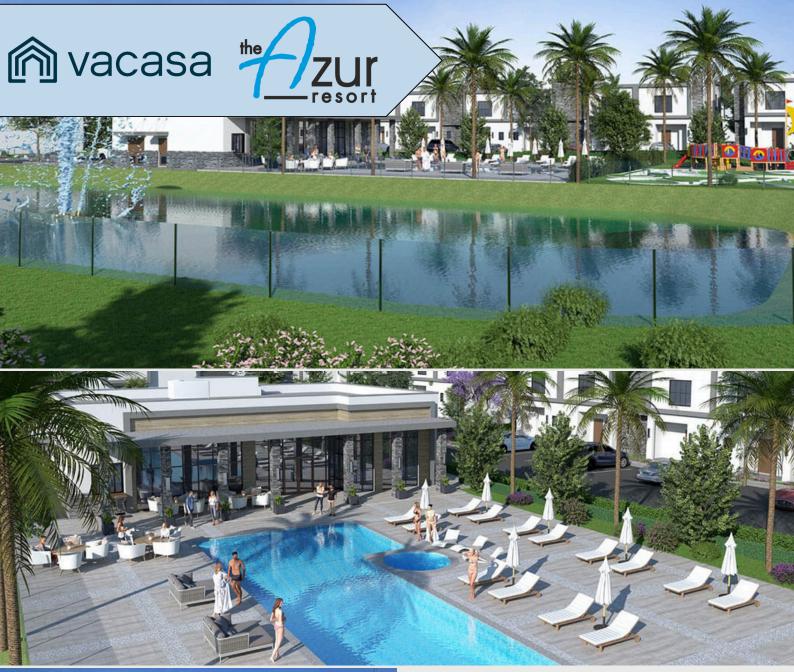

Resort-style vacation home development in Davenport, Florida. Location is everything, minutes from Disney Parks, Shopping Areas and more! Azur offers the comfort of a home during vacation!

#### Attractions

- Walt Disney World: 10 minutes
- Orlando Vineland Premium Outlets: 20 minutes
- SeaWorld: 20 minutes
- Universal Studios: 30 minutes
- Orlando International Airport: 30 minutes
- Legoland: 45 mins