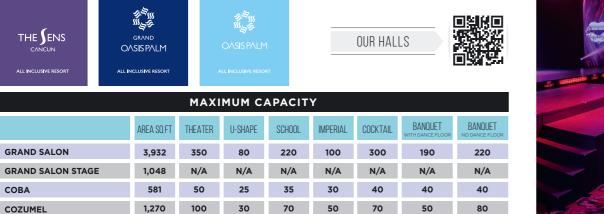

| 7.38      | 633.35     | 80      | 25      | 40     | 30       | 65       | 20                          | 40                        |
| HALL 1           | 15.98    | 21.59     | 8.50      | 344.88     | 24      | 12      | 12     | 12       | N/A      | N/A                         | N/A                       |
| PUEBLA HALL      | 15.16    | 19.36     | 7.48      | 293.42     | 20      | 15      | 20     | 20       | N/A      | N/A                         | N/A                       |

OPEN-AIR EVENTS

Availability of marquees to organize outdoor events and enjoy the spectacular views.

**OASIS ARENA.** This 19,067 square feet space, boasts the best infrastructure for all kinds of events. It is perfect for concerts or music festivals, gala nights, conventions, and awards ceremonies.



OUR HALLS



СОВА









| MAXIMUM CAPACITY  |                                                |         |         |        |          |          |                             |                     |  |  |  |
|-------------------|------------------------------------------------|---------|---------|--------|----------|----------|-----------------------------|---------------------|--|--|--|
|                   | AREA SQ FT                                     | THEATER | U-SHAPE | SCHOOL | IMPERIAL | COCKTAIL | BANQUET<br>WITH DANCE FLOOR | BANQU<br>NO DANCE F |  |  |  |
| GRAND SALON TULUM | 4,488                                          | 500     | 90      | 250    | 100      | 400      | 280                         | N/A                 |  |  |  |
| TULUM I           | 958