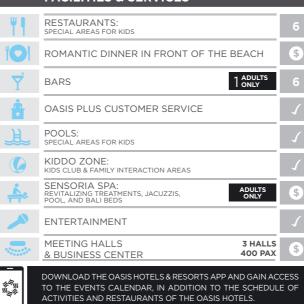

f Ø/oasishoteles 6 oasishoteles.com

f /oasishoteles 7 oasishoteles.com

LEARN MORE

|         | FACILITIES & SERVICES                                                                                                                                                |    |
|---------|----------------------------------------------------------------------------------------------------------------------------------------------------------------------|----|
| Ψ٩      | RESTAURANTS:<br>HAUTE CUISINE  <br>SOME OF THEM WITH SPECIAL AREAS FOR KIDS                                                                                          | 13 |
| 0       | ROMANTIC DINNER IN FRONT OF THE BEACH                                                                                                                                | \$ |
| Ÿ       | BARS   OTHER BARS 3 ADULTS                                                                                                                                           | 12 |
|         | OASIS PLUS CUSTOMER SERVICE                                                                                                                                          | 7  |
| ₽<br>₽  | POOLS:<br>SPECIAL AREAS FOR KIDS   1 INFINITY                                                                                                                        | ſ  |
| Li I    | MIRAMAR BEACH CLUB:<br>BALI BEDS WITH MEALS AND BEVERAGES SERVICE<br>INCLUDED IN MASTER AND JUNIOR SUITE                                                             | \$ |
| Li I    | SIAN KA'AN BEACH CLUB:<br>BALI BEDS WITH MEALS AND BEVERAGES SERVICE<br>INCLUDED IN MASTER AND JUNIOR SUITE                                                          | \$ |
|         | SENSORIA GASTROBAR: ADULTS<br>TEQUILA *CHAMPAGNE* POOL & LOUNGE ONLY                                                                                                 | 1  |
| Å.      | SENSORIA SPA:<br>REVITALIZING TREATMENTS, JACUZZIS, AND BALI BEDS                                                                                                    | 1  |
|         | KIDDO ZONE:<br>KIDS CLUB & FAMILY INTERACTION AREAS                                                                                                                  | 1  |
|         | PIRATE SHIP FAMILY TOUR:<br>FOUR TIMES A WEEK   LIMITED SPACE   PRIOR RESERVATION                                                                                    | 1  |
|         | KINKY ON BOARD:<br>PIRATE SHIP ADULTS-ONLY TOUR<br>TWO TIMES A WEEK   LIMITED SPACE   PRIOR RESERVATION                                                              | 5  |
|         | ENTERTAINMENT: ADULTS<br>SAKURA GLASS BAR   KINKY ON BOARD                                                                                                           | 1  |
|         | MEETING HALLS & <b>3 HALLS</b><br>BUSINESS CENTER <b>400 PAX</b>                                                                                                     | \$ |
| us<br>Ø | DOWNLOAD THE OASIS HOTELS & RESORTS APP AND GAIN ACCESS<br>TO THE EVENTS CALENDAR, IN ADDITION TO THE SCHEDULE OF<br>ACTIVITIES AND RESTAURANTS OF THE OASIS HOTELS. |    |