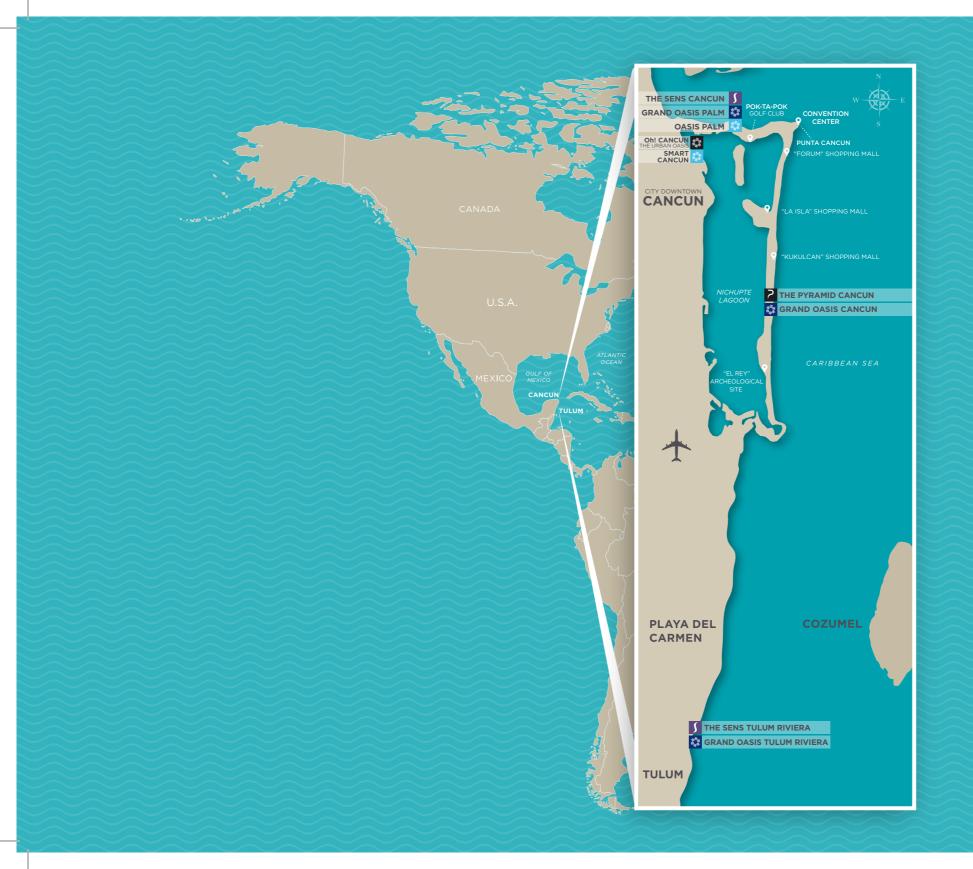

## CANCUN • TULUM, MX.

#### LOCATION

In the heart of the Cancun hotel zone, km. 16.5, very close to shopping malls and restaurants.

DOWNLOAD THE OASIS HOTELS & RESORTS APP AND GAIN ACCESS TO THE EVENTS CALENDAR, IN ADDITION TO THE SCHEDULE OF ACTIVITIES AND RESTAURANTS OF THE OASIS HOTELS.

#### LOCATION

Cancun hotel zone, near the Pier (port of departure to Isla Mujeres) and close to the shopping malls Puerto Cancun, La Isla Shopping Village, and Malecon Las Americas.

LEARN MORE

€ ⊘/oasishoteles 10 oasishoteles.com

#### LOCATION

Cancun hotel zone, near the Pier (port of departure to Isla Mujeres) and close to the shopping malls Puerto Cancun, La Isla Shopping Village, and Malecon Las Americas.

LEARN MORE

ALL THE INFORMATION IN THIS BROCHURE IS SUBJECT TO CHANGE WITHOUT PRIOR NOTICE.