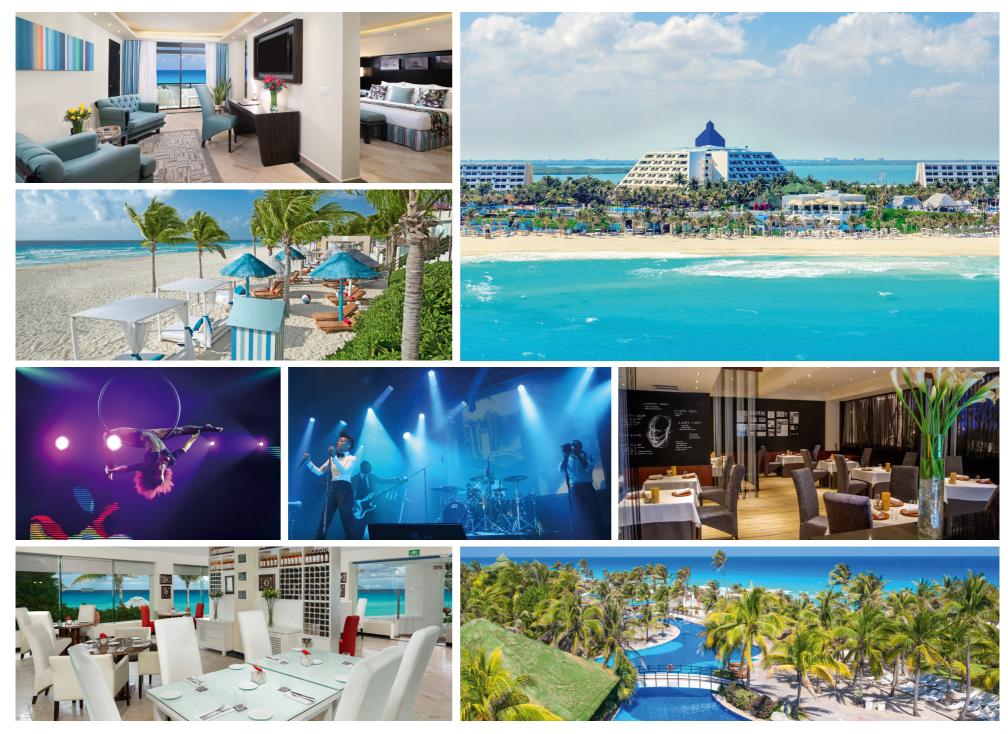

#### FACILITIES & SERVICES

|               | FACILITIES & SERVICES                                                                                                                                   |    |
|---------------|---------------------------------------------------------------------------------------------------------------------------------------------------------|----|
| Ψ٩            | RESTAURANTS: 5 ADULTS Sonly                                                                                                                             | 18 |
| Ý             | BARS 5 ADULTS                                                                                                                                           | 20 |
|               | OASIS PLUS CUSTOMER SERVICE                                                                                                                             | 1  |
| F             | SWIMMING POOLS                                                                                                                                          | 1  |
| Ţ             | SIAN KA'AN BEACH CLUB & SPA:<br>• BALI BEDS, DOMESTIC OPEN BAR, AND PREMIUM BEVERAGES<br>• BODY TREATMENTS AND CABINS WITH BUTLER SERVICE ③ ADULTS ONLY | 1  |
| Ţ             | THE PYRAMID BEACH CLUB:<br>• DOMESTIC OPEN BAR, PREMIUM BEVERAGES, WRAPS, AND SNACKS<br>• BALI BEDS AND CABINS WITH BUTLER SERVICE                      | 1  |
| Ţ             | MIRAMAR BEACH CLUB & RESTAURANT:<br>POOLS, BALI BEDS, DOMESTIC OPEN BAR, PREMIUM BEVERAGES,<br>EXCLUSIVE MENU, AND CABINS WITH BUTLER SERVICE           | \$ |
| Ţ             | OASIS BEACH CLUB:<br>• POOLS, DOMESTIC OPEN BAR, AND STAGE WITH DJ<br>• VIP SECTION: BALI BEDS, CABINS WITH BUTLER<br>SERVICE, AND PREMIUM BEVERAGES    | 1  |
| Ţ             | COCOA BEACH CLUB:<br>BALI BEDS, CABINS WITH BUTLER SERVICE,<br>DOMESTIC OPEN BAR, PREMIUM BEVERAGES, AND SNACKS                                         | \$ |
| <u>^</u><br>■ | BEAUTY PARLOR & SENSORIA SPA: ADULTS<br>SAUNA, STEAM ROOM, AND BODY TREATMENTS                                                                          | \$ |
|               | SPORTS & ACTIVITIES                                                                                                                                     | 1  |
| ÷۴            | RED & BLUE CABARET DINNER SHOW                                                                                                                          | 1  |
| <u>ن</u>      | LIVE NIGHTTIME ENTERTAINMENT:<br>ATRIUM FOR ALL KINKY NIGHT CLUB, OASIS BEACH CLUB, ADULTS ONLY<br>AND COYOTE LOCO                                      | 1  |
| <u>ب</u>      | EL ZOCALO:<br>ENTERTAINMENT, BEVERAGES, AND OPEN AIR SNACKS                                                                                             | 1  |
|               | RED CASINO 24 HOURS: ADULTS<br>GAMES & CONSUMPTION WITH EXTRA CHARGE                                                                                    | 1  |
| ······        | MEETING HALLS & BUSINESS CENTER 2,300 PAX                                                                                                               | 1  |

#### f 🕑 /oasishoteles 👍 oasishoteles.com

|               | SUITES & ROOMS                                                                                         |
|---------------|--------------------------------------------------------------------------------------------------------|
| Ā             | PRIVATE CHECK-IN & CHECK-OUT     EXPRESS CHECK-IN & CHECK-OUT                                          |
| %             | EARLY CHECK-IN & LATE CHECK-OUT:<br>SUBJECT TO AVAILABILITY                                            |
| £             | JACUZZI OR PLUNGE POOL INSIDE OR AT THE TERRACE:<br>SUBJECT TO AVAILABILITY                            |
| <b>Å</b> -\$* | ROBES & SLIPPERS                                                                                       |
|               | 1 KING SIZE BED OR 2 DOUBLE BEDS                                                                       |
| zZZ           | PILLOWS MENU:<br>UPON REQUEST   THE SIAN KA'AN EXCLUSIVE                                               |
| *             | TURNDOWN SERVICE:<br>THE SIAN KA'AN EXCLUSIVE                                                          |
| ((:-          | PREMIUM WIFI                                                                                           |
|               | TABLET:<br>THE SIAN KA'AN EXCLUSIVE                                                                    |
|               | HD WIDE SCREEN                                                                                         |
| <u>ال</u>     | CHROMECAST:<br>THE SIAN KA'AN EXCLUSIVE                                                                |
| 7.            | COFFEE MAKER:<br>THE SIAN KA'AN WITH ESPRESSO COFFEE MAKER                                             |
|               | MINIBAR:<br>WATER, SOFT DRINKS, BEERS, AND SNACKS                                                      |
|               | 24 HOURS ROOM SERVICE:<br>INCLUDED IN SIAN KA'AN CATEGORIES   WITH DELIVERY COST IN PYRAMID CATEGORIES |
|               |                                                                                                        |
|               |                                                                                                        |
|               |                                                                                                        |
|               |                                                                                                        |
|               |                                                                                                        |
|               |                                                                                                        |
| the shift of  |                                                                                                        |