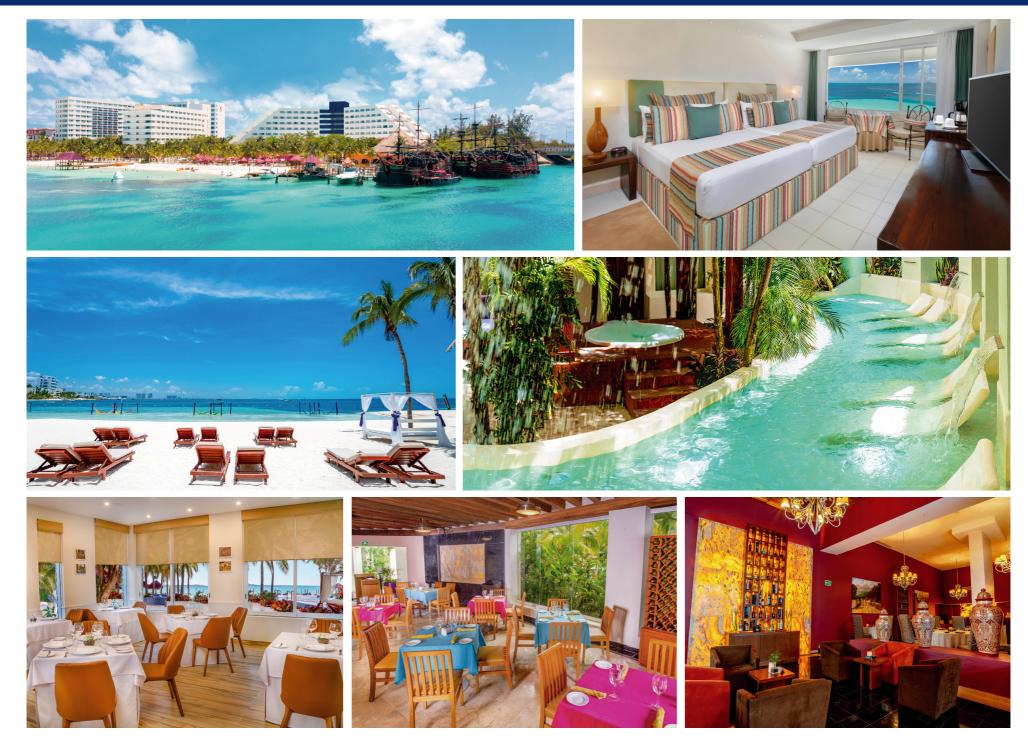

BABY I<br>Pool with<br>room, an<br>FAMILY<br>• YUCA<br>A rive<br>• PIRAT<br>Ocean<br>• THE A | FOUR TIMES A WEEK   LIMITED SPACE   PRIOR RESERVATION         ADULTS ONLY         The excitement of a pirate ship is combined<br>with the hottest nights on board an ancient<br>Spanish galleon.         TWICE A WEEK   LIMITED SPACE   PRIOR RESERVATION         A ZONE DESIGNED TO LET THE CHILDREN<br>ENJOY THEIR VACATION TO THE FULLEST.         BLUE CRAB KIDS CLUB:         the water slides, restaurant, movies, videogames area, handcrafts<br>and many other surprises!         Y INTERACTION AREAS:         XTAN JURASSIC RIVER:         er with water slides surrounded by dinosaurs.         TA'S BAY:         In front area with playground and pirate adventures for kids and adults.         ARCADE:   |  |  |



f /oasishoteles 11 oasishoteles.com

# کی پیچ OASIS PALM

ALL INCLUSIVE RESORT

# **130** SUITES & ROOMS



STANDARD

- COMMUNICATING ROOMS AVAILABLE
- ✓ THEME ROOMS FOR KIDS

#### LOCATION



Cancun hotel zone, near the Pier (port of departure to Isla Mujeres) and close to the shopping malls Puerto Cancun, La Isla Shopping Village, and Malecon Las Americas.

LEARN MORE







ALL THE INFORMATION IN THIS BROCHURE IS SUBJECT TO CHANGE WITHOUT PRIOR NOTICE.

f 🖸 /oasishoteles 12 oasishoteles.com

#### SUITES & ROOMS

| $\Delta$ | EXPRESS CHECK-OUT                 |
|----------|-----------------------------------|
|          | 1 KING SIZE BED OR 2 DOUBLE BEDS  |
| ((:-     | WIFI:<br>1 CODE PER ROOM          |
| (1.      | PREMIUM WIFI:<br>ADITIONAL COST 🚳 |
|          | SAFETY BOX<br>Aditi