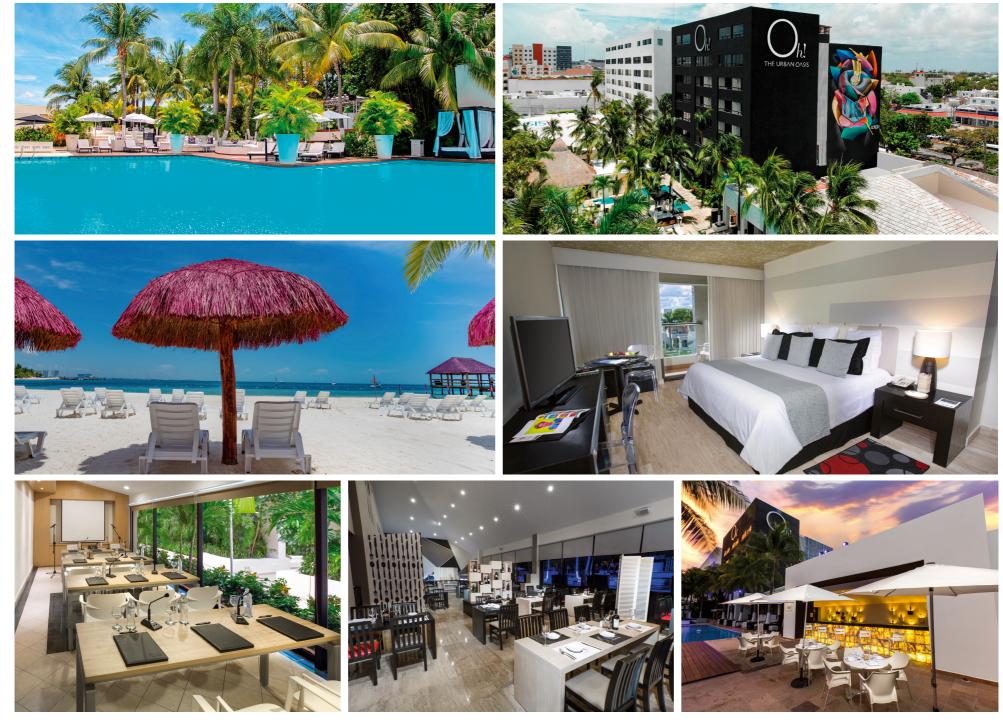

|                                                                                                                                                                      |
| 4<br>1<br>1<br>1<br>1<br>1<br>1<br>1<br>1<br>1<br>1<br>1<br>1<br>1<br>1<br>1<br>1<br>1<br>1<br>1 | DOWNLOAD THE OASIS HOTELS & RESORTS APP AND GAIN ACCESS<br>TO THE EVENTS CALENDAR, IN ADDITION TO THE SCHEDULE OF<br>ACTIVITIES AND RESTAURANTS OF THE OASIS HOTELS. |
|                                                                                                  | ALL THE INFORMATION IN THIS BROCHURE IS SUBJECT                                                                                                                      |

f /oasishoteles 18 oasishoteles.com



f /oasishoteles 19 oasishoteles.com



SMART PLUS BUFFET BREAKFAST INCLUDED PREMIUM WIFI

#### LOCATION

51



Located in Tulum avenue, one of the main arteries in Cancun, only 20 min. away from the international airport, and near the hotel zone entrance.

Very close to restaurants, movie theaters and shopping malls.



FAMILY



#### FACILITIES & SERVICES

| Ψ٩       | RESTAURANTS                                                  | 3 \$ |
|----------|--------------------------------------------------------------|------|
| Ÿ        | BARS                                                         | 2 \$ |
|          | COFFEE SHOP 24 h                                             | \$   |
| F        | POOL                                                         | 1    |
| ##       | GYM