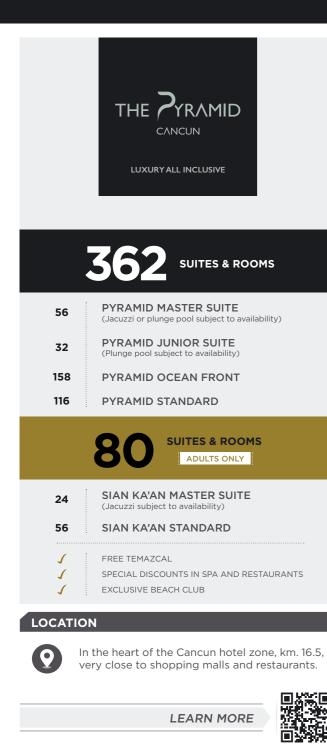

# INDEX

| THE PYRAMID CANCUN                                | 4  |
|---------------------------------------------------|----|
| GRAND OASIS CANCUN<br>All Inclusive Resort        | 6  |
| THE SENS CANCUN                                   | 8  |
| GRAND OASIS PALM                                  | 10 |
| OASIS PALM<br>All Inclusive Resort                | 12 |
| THE SENS TULUM RIVIERA All Inclusive Resort       | 14 |
| GRAND OASIS TULUM RIVIERA<br>All Inclusive Resort | 16 |
| Oh! CANCÚN<br>The Urban Oasis                     | 18 |
| SMART CANCÚN                                      | 20 |
| GROUPS AND CONVENTIONS                            | 22 |
| WEDDINGS                                          | 24 |
| FAMILY PROGRAM                                    | 25 |
| SPA                                               | 25 |
| GOURMET EXPERIENCES                               | 26 |
| WORLD-CLASS ENTERTAINMENT                         | 28 |

### 1,231 ROOMS

| 187 | GRAND OCEAN VIEW  |
|-----|-------------------|
| 435 | GRAND SUNSET VIEW |
| 609 | GRAND STANDARD    |

#### LOCATION

In the heart of the Cancun hotel zone, km. 16.5, very close to shopping malls and restaurants.

DOWNLOAD THE OASIS HOTELS & RESORTS APP AND GAIN ACCESS TO THE EVENTS CALENDAR, IN ADDITION TO THE SCHEDULE OF ACTIVITIES AND RESTAURANTS OF THE OASIS HOTELS.