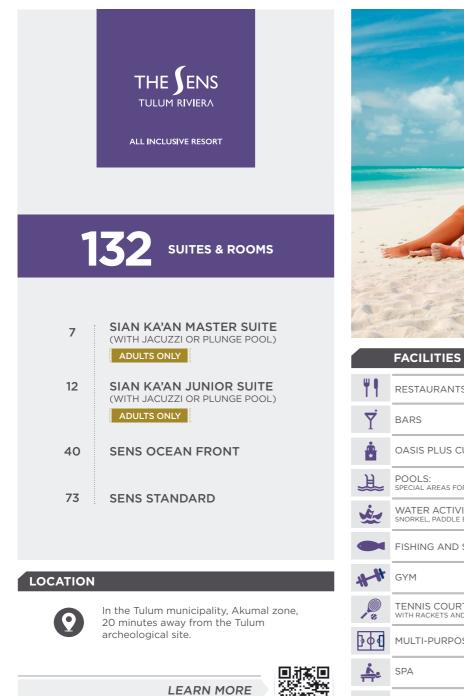

### SUITES & ROOMS

| $\bar{\Delta}$ | PRIVATE CHECK-IN & CHECK-OUT   EXPRESS CHECK-OUT:<br>MASTER AND JUNIOR SUITE EXCLUSIVE                                                          |  |  |
|----------------|-------------------------------------------------------------------------------------------------------------------------------------------------|--|--|
| %              | EARLY CHECK-IN & LATE CHECK-OUT:<br>SUBJECT TO AVAILABILITY                                                                                     |  |  |
| £              | JACUZZI OR PLUNGE POOL INSIDE OR AT THE TERRACE:                                                                                                |  |  |
| <b>*</b> *     | ROBES & SLIPPERS                                                                                                                                |  |  |
|                | 1 KING SIZE BED OR 2 DOUBLE BEDS:<br>KING SIZE BED IN MASTER AND JUNIOR SUITE                                                                   |  |  |
| zzZ            | PILLOWS MENU:<br>UPON REQUEST 1 MASTER AND JUNIOR SUITE EXCLUSIVE                                                                               |  |  |
|                | TURNDOWN SERVICE:<br>MASTER AND JUNIOR SUITE EXCLUSIVE                                                                                          |  |  |
| ((1            | PREMIUM WIFI                                                                                                                                    |  |  |
|                | TABLET:<br>MASTER AND JUNIOR SUITE EXCLUSIVE                                                                                                    |  |  |
|                | FLAT SCREEN TV                                                                                                                                  |  |  |
| <u>س</u>       | CHROMECAST:<br>MASTER AND JUNIOR SUITE EXCLUSIVE                                                                                                |  |  |
|                | COFFEE MAKER:<br>MASTER AND JUNIOR SUITE WITH ESPRESSO COFFEE MAKER                                                                             |  |  |
| ì À Ì          | MINIBAR:<br>WATER, SOFT DRINKS, BEER, AND SNACKS                                                                                                |  |  |
|                | 24-HOURS ROOM SERVICE:<br>INCLUDED IN MASTER AND JUNIOR SUITE CATEGORIES  <br>DELIVERY COST IN STANDARD Y SUPERIOR CATEGORIES                   |  |  |
|                |                                                                                                                                                 |  |  |
| P              | EAMILY<br>Be part of this exciting offshore excursion<br>with games and activities on board our<br>incredible pirate ship.<br>(6 years and up). |  |  |
| F              | OUR TIMES A WEEK   LIMITED SPACE   PRIOR RESERVATION                                                                                            |  |  |
| +59            | ADULTS ONLY<br>The excitement of a pirate ship is combined<br>with the hottest nights on board an ancient<br>Spanish galleon.                   |  |  |
|                | TWICE A WEEK   LIMITED SPACE   PRIOR RESERVATION                                                                                                |  |  |