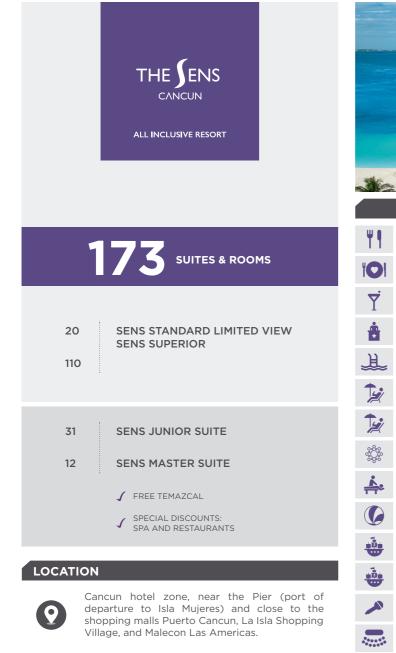

#### LOCATION

Cancun hotel zone, near the Pier (port of departure to Isla Mujeres) and close to the shopping malls Puerto Cancun, La Isla Shopping Village, and Malecon Las Americas.

LEARN MORE

€ ⊘/oasishoteles 10 oasishoteles.com

### SUITES & ROOMS

| $\bar{\Delta}$ | PRIVATE CHECK-IN & CHECK-OUT   EXPRESS CHECK-OUT:<br>MASTER AND JUNIOR SUITE EXCLUSIVE                                                          |  |  |
|----------------|-------------------------------------------------------------------------------------------------------------------------------------------------|--|--|
| %              | EARLY CHECK-IN & LATE CHECK-OUT:<br>SUBJECT TO AVAILABILITY                                                                                     |  |  |
| £              | JACUZZI OR PLUNGE POOL INSIDE OR AT THE TERRACE:                                                                                                |  |  |
| <b>*</b> *     | ROBES & SLIPPERS                                                                                                                                |  |  |
|                | 1 KING SIZE BED OR 2 DOUBLE BEDS:<br>KING SIZE BED IN MASTER AND JUNIOR SUITE                                                                   |  |  |
| zzZ            | PILLOWS MENU:<br>UPON REQUEST 1 MASTER AND JUNIOR SUITE EXCLUSIVE                                                                               |  |  |
|                | TURNDOWN SERVICE:<br>MASTER AND JUNIOR SUITE EXCLUSIVE                                                                                          |  |  |
| ((1            | PREMIUM WIFI                                                                                                                                    |  |  |
|                | TABLET:<br>MASTER AND JUNIOR SUITE EXCLUSIVE                                                                                                    |  |  |
|                | FLAT SCREEN TV                                                                                                                                  |  |  |
| <u>س</u>       | CHROMECAST:<br>MASTER AND JUNIOR SUITE EXCLUSIVE                                                                                                |  |  |
|                | COFFEE MAKER:<br>MASTER AND JUNIOR SUITE WITH ESPRESSO COFFEE MAKER                                                                             |  |  |
| ì À Ì          | MINIBAR:<br>WATER, SOFT DRINKS, BEER, AND SNACKS                                                                                                |  |  |
|                | 24-HOURS ROOM SERVICE:<br>INCLUDED IN MASTER AND JUNIOR SUITE CATEGORIES  <br>DELIVERY COST IN STANDARD Y SUPERIOR CATEGORIES                   |  |  |
|                |                                                                                                                                                 |  |  |
| P              | EAMILY<br>Be part of this exciting offshore excursion<br>with games and activities on board our<br>incredible pirate ship.<br>(6 years and up). |  |  |
| F              | OUR TIMES A WEEK   LIMITED SPACE   PRIOR RESERVATION                                                                                            |  |  |
| +59            | ADULTS ONLY<br>The excitement of a pirate ship is combined<br>with the hottest nights on board an ancient<br>Spanish galleon.                   |  |  |
|                | TWICE A WEEK   LIMITED SPACE   PRIOR RESERVATION                                                                                                |  |  |